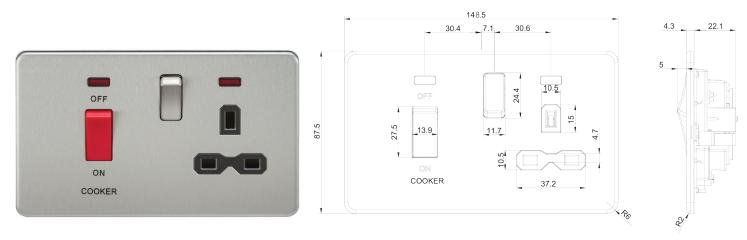

## Colour Insert suffix:

Black (no suffix) or White (W) insert (Matt Black only available with black insert) (Matt white only available with white insert)

| Dimensions:                               | 148.5 (w) x 87.5 (h) x 4.3(p)                    |
|-------------------------------------------|--------------------------------------------------|
| Net. Weight (kg):                         | 0.27                                             |
| Min. mounting depth:                      | 35mm                                             |
| Voltage:                                  | 230V                                             |
| Load:                                     | 45A                                              |
| IP rating:                                | IP20                                             |
| Neon:                                     | Yes                                              |
| Double pole:                              | Yes                                              |
| Terminal capacity:                        | 2 x 6.0mm <sup>2</sup> or 3 x 4.0mm <sup>2</sup> |
| Standard:                                 | BS 4177                                          |
| Warranty:                                 | 15 years                                         |
| Construction:                             | Premium grade steel                              |
| Origin of manufacture:                    | China                                            |
| Quality Assurance System:                 | IS09001                                          |
| Declaration of Conformity (held on file): | Yes                                              |